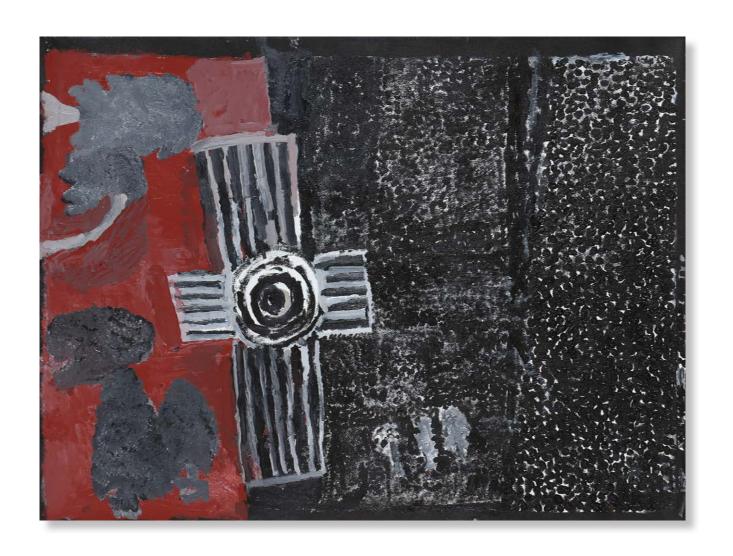

#### MOTORBIKE PADDY NGALE

Arrarantenh (bushplum). That old man's painting it. It's the same like arnwekety (bushplum) but it's the first one. Growing like a strong tree. That tree made all the rest. All the bush plums growing all over. The seeds came from that first one.

Arrarantenh. He cam from down there. To the West. He coming out now. Travelling undergraound like black water. Black water. When it's cold in th ecountry. That's his country. I understood with the old people. My brother, my father. The told me how he goes. "How does arrarntneh go?" Just like water he goes. In the underground. he comes out in contry, that's the story. That's the country.

They said "How does he comes? On top?" No, he comes from underground, just like water. Black water underneath. Not yellow or red. Comes up in our country from far away. Travelling. Growing here. Coming out in a tree, bush flower and tucker. That's the story. That's the song.

"Not arnwekety, arrarantenh. It goes back to arrarantenh mine. I might put them arrarantenh there."

### MOTORBIKE PADDY NGALE

MOTORBIKE PADDY NGALE Arrarantenh 2022 acrylic on linen 76 x 102 cm 166-22

11

MOTORBIKE PADDY NGALE Arrarantenh 2022 acrylic on linen 102 x 76 cm 161-22

MOTORBIKE PADDY NGALE Arrarantenh 2022 acrylic on linen 102 x 76 cm 160-22

\$2,800 RESERVED

MOTORBIKE PADDY NGALE Arrarantenh 2022 acrylic on linen 152 x 102 cm 157-22

MOTORBIKE PADDY NGALE Arrarantenh 2022 acrylic on linen 152 x 102 cm 158-22

\$4,500

RESERVED

MOTORBIKE PADDY NGALE Arrarantenh 2022 acrylic on linen 152 x 102 cm 156-22

MOTORBIKE PADDY NGALE Arrarantenh 2022 acrylic on linen 152 x 120 cm 159-22

MOTORBIKE PADDY NGALE Arrarantenh 2023 acrylic on linen 152 x 120 cm 2-23

MOTORBIKE PADDY NGALE Arrarantenh 2023 acrylic on linen 152 x 120 cm 4-23