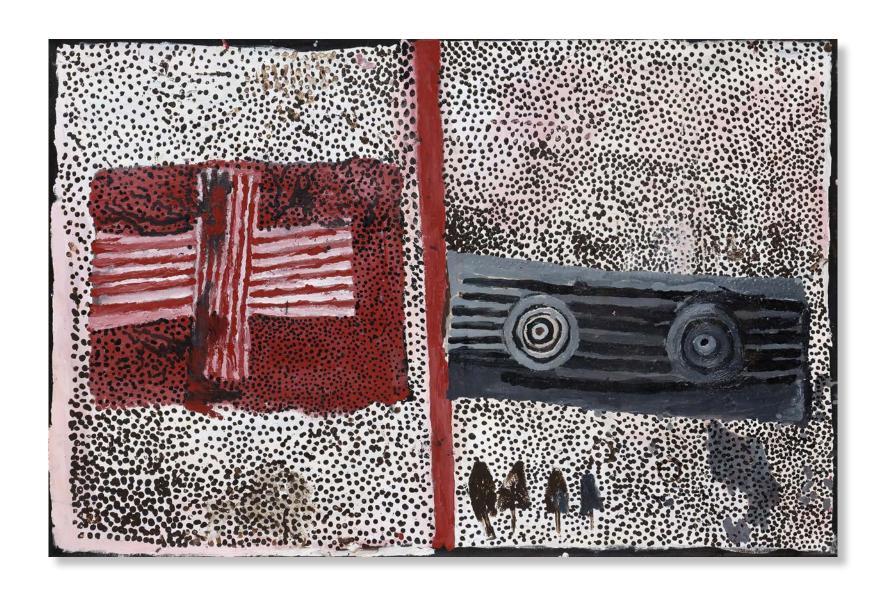

#### MOTORBIKE PADDY NGALE

Arrarantenh (bushplum). That old man's painting it. It's the same like arnwekety (bushplum) but it's the first one. Growing like a strong tree. That tree made all the rest. All the bush plums growing all over. The seeds came from that first one.

Arrarantenh. He cam from down there. To the West. He coming out now. Travelling undergraound like black water. Black water. When it's cold in th ecountry. That's his country. I understood with the old people. My brother, my father. The told me how he goes. "How does arrarntneh go?" Just like water he goes. In the underground. he comes out in contry, that's the story. That's the country.

They said "How does he comes? On top?" No, he comes from underground, just like water. Black water underneath. Not yellow or red. Comes up in our country from far away. Travelling. Growing here. Coming out in a tree, bush flower and tucker. That's the story. That's the song.

"Not arnwekety, arrarantenh. It goes back to arrarantenh mine. I might put them arrarantenh there."

### MOTORBIKE PADDY NGALE

MOTORBIKE PADDY NGALE Arrarantenh 2022 acrylic on linen 76 x 102 cm 166-22

11

MOTORBIKE PADDY NGALE Arrarantenh 2022 acrylic on linen 102 x 76 cm 161-22

MOTORBIKE PADDY NGALE Arrarantenh 2022 acrylic on linen 102 x 76 cm 160-22

\$2,800 RESERVED

MOTORBIKE PADDY NGALE Arrarantenh 2022 acrylic on linen 152 x 102 cm 157-22

MOTORBIKE PADDY NGALE Arrarantenh 2022 acrylic on linen 152 x 102 cm 158-22

\$4,500

RESERVED

MOTORBIKE PADDY NGALE Arrarantenh 2022 acrylic on linen 152 x 102 cm 156-22