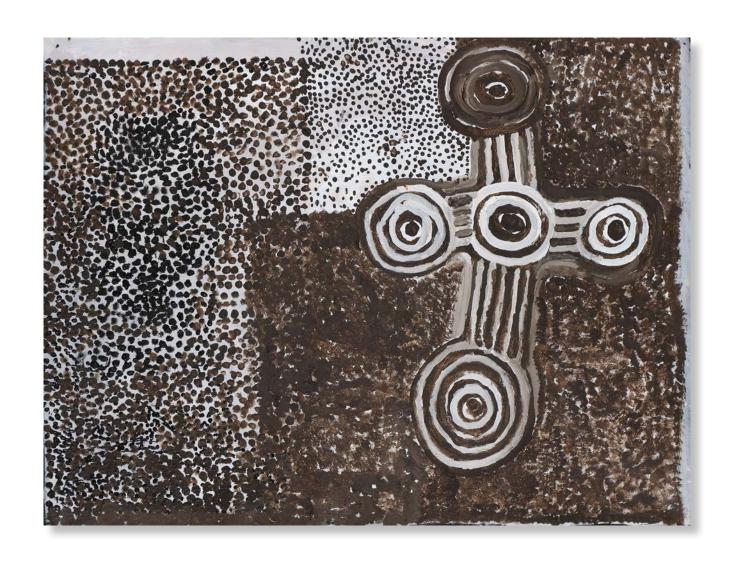

#### MOTORBIKE PADDY NGALE

Arrarantenh (bushplum). That old man's painting it. It's the same like arnwekety (bushplum) but it's the first one. Growing like a strong tree. That tree made all the rest. All the bush plums growing all over. The seeds came from that first one.

Arrarantenh. He cam from down there. To the West. He coming out now. Travelling undergraound like black water. Black water. When it's cold in th ecountry. That's his country. I understood with the old people. My brother, my father. The told me how he goes. "How does arrarntneh go?" Just like water he goes. In the underground. he comes out in contry, that's the story. That's the country.

They said "How does he comes? On top?" No, he comes from underground, just like water. Black water underneath. Not yellow or red. Comes up in our country from far away. Travelling. Growing here. Coming out in a tree, bush flower and tucker. That's the story. That's the song.

"Not arnwekety, arrarantenh. It goes back to arrarantenh mine. I might put them arrarantenh there."

### MOTORBIKE PADDY NGALE

MOTORBIKE PADDY NGALE Arrarantenh 2022 acrylic on linen 76 x 102 cm 166-22

11

MOTORBIKE PADDY NGALE Arrarantenh 2022 acrylic on linen 102 x 76 cm 161-22

MOTORBIKE PADDY NGALE Arrarantenh 2022 acrylic on linen 102 x 76 cm 160-22

\$2,800 RESERVED

MOTORBIKE PADDY NGALE Arrarantenh 2022 acrylic on linen 152 x 102 cm 157-22

MOTORBIKE PADDY NGALE Arrarantenh 2022 acrylic on linen 152 x 102 cm 158-22

\$4,500

RESERVED

MOTORBIKE PADDY NGALE Arrarantenh 2022 acrylic on linen 152 x 102 cm 156-22